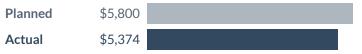

# **Expenses**

| Planned | Actual                                        | Diff.                                                       |
|---------|-----------------------------------------------|-------------------------------------------------------------|
| \$5,800 | \$5,374                                       | -\$426                                                      |
| \$3,800 | \$5,051                                       | +\$1,251                                                    |
| \$250   | \$0                                           | -\$250                                                      |
| \$0     | \$323                                         | +\$323                                                      |
| \$1,750 | \$0                                           | -\$1,750                                                    |
| \$0     | \$0                                           | \$0                                                         |
|         | \$5,800<br>\$3,800<br>\$250<br>\$0<br>\$1,750 | \$5,800 \$5,374   \$3,800 \$5,051   \$250 \$0   \$1,750 \$0 |